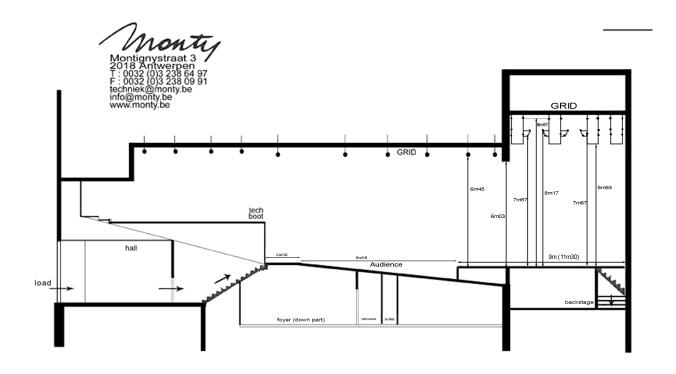

# **Drawings auditorium and stage**

Monty auditorium and stage: side view

### Monty auditorium and stage: top view

Drawings are an indication, not to scale.