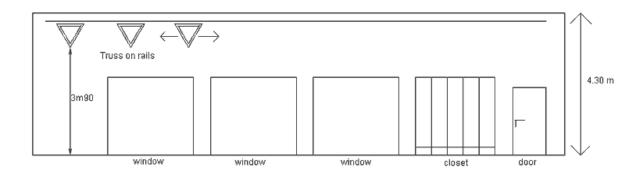

#### Monty JP: top view

Monty JP: section

Drawings are an indication, not to scale.

#### Other

- 3 x 2 truss on rails
- Black or white curtains can cover 3 walls
- Black dancefloor over the entire stage
- Audience sits on a tribune (60 people)
- The 'Japanese Pavilion' is located on the top floor of the building. The only way to get there is through a narrow staircase.