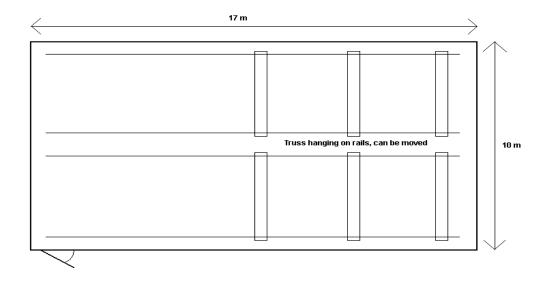

### Monty auditorium and stage: top view

Drawings are an indication, not to scale.

#### Other

- 3 x 2 truss on rails
- Black or white curtains can cover 3 walls
- Black dancefloor over the entire stage
- Audience sits on a tribune (60 people)
- The 'Japanese Pavilion' is located on the top floor of the building. The only way to get there is through a narrow staircase.