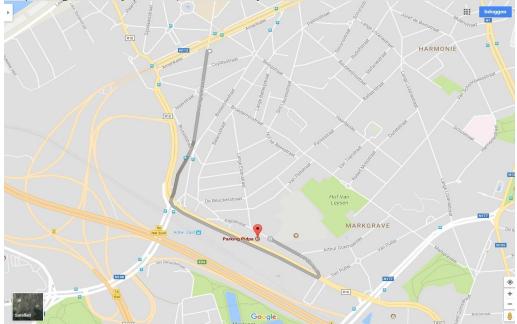

There are two places close by where you can park for free (see maps)

Desguinlei (parking Pidpa): Park ON the big square (free) not on de side streets (pay). No parking on Friday (market). Otherwise your car will be towed.