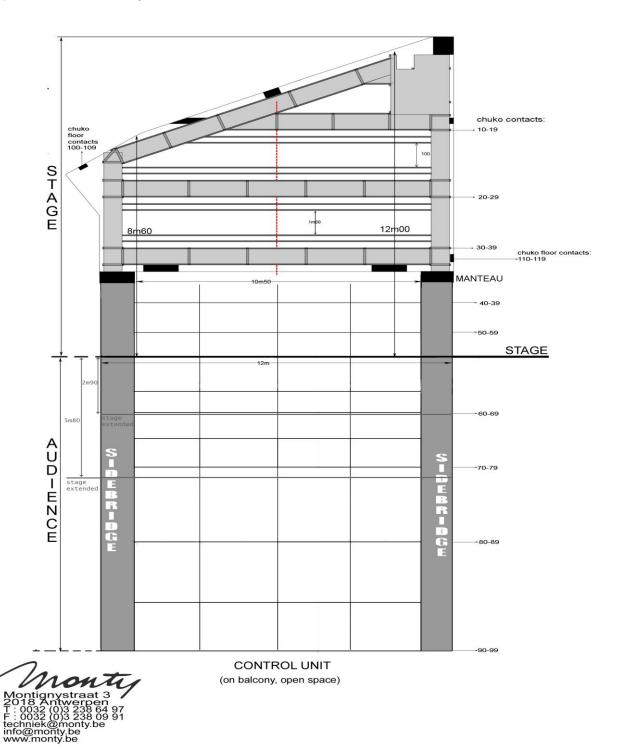

# **Drawings auditorium and stage**

Monty auditorium and stage: side view

#### Other

- A fixed grid with moving bridge in auditorium, grid above stage (7m), see drawing
- Control booth on balcony with good view on the stage.
- 15 x praticables 2x1m heights: 72cm, 108cm, 144cm
- 10 x praticables 2x0,5m heights: 36cm
- Maximum of 215 seats in the auditorium.
- Request in advance:
  - Dance floor black
  - Black Box
  - The stage can be expanded with 2m90 in depth (max of 150 seats).