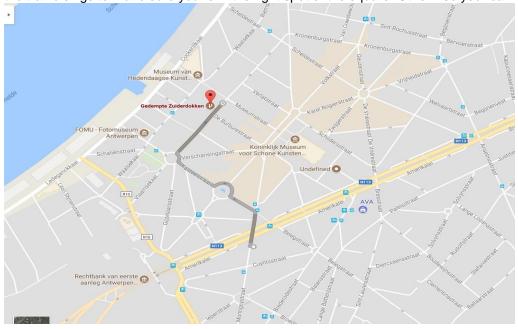

There are two places close by where you can park for free (see maps)

#### Maps car park:

Vlaamse kaai (Gedempte Zuiderdokken): Park ON the big square (free) not on de side streets (pay). Between 2017 and 2022 there will be works on the infrastructure of the square. Have a good look at the traffic sings to make sure you're in the right spot of the square. Otherwise your car will be towed.